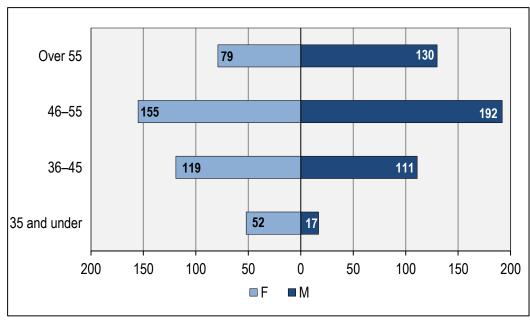

| Grade/category                        | 35 and    | under           | 36–45 |      | 46–5 | 5              | Over 5 | 55     | Subtot | al   | Grand<br>total | % female | % female |
|---------------------------------------|-----------|-----------------|-------|------|------|----------------|--------|--------|--------|------|----------------|----------|----------|
|                                       | F         | М               | F     | M    | F    | M              | F      | M      | F      | M    |                | 2017     | 2018     |
| D-G                                   | -         | -               | -     | -    | -    | -              | _      | 1      | -      | 1    | 1              | -        | -        |
| D-DG                                  | -         | _               | -     | -    | -    | -              | 1      | 2      | 1      | 2    | 3              | 50.0     | 33.3     |
| A-DG                                  | -         | -               | -     | -    | 1    | -              | 2      | 3      | 3      | 3    | 6              | 42.9     | 50.0     |
| D.2                                   | -         | -               | -     | -    | 3    | 5              | 6      | 7      | 9      | 12   | 21             | 45.5     | 42.9     |
| D.1                                   | -         | -               | 1     | 1    | 16   | 22             | 11     | 22     | 28     | 45   | 73             | 35.7     | 38.4     |
| P.5                                   | _         | _               | 12    | 19   | 45   | 90             | 44     | 65     | 101    | 174  | 275            | 35.2     | 36.7     |
| P.4                                   | 5         | 2               | 63    | 61   | 57   | 52             | 13     | 26     | 138    | 141  | 279            | 47.9     | 49.5     |
| P.3                                   | 17        | 5               | 38    | 21   | 31   | 21             | 2      | 4      | 88     | 51   | 139            | 61.9     | 63.3     |
| P.2                                   | 29        | 10              | 5     | 9    | 2    | 2              | -      | -      | 36     | 21   | 57             | 52.1     | 63.2     |
| P.1                                   | 1         | _               | -     | -    | -    | -              | -      | -      | 1      | -    | 1              | 100.0    | 100.0    |
| Subtotal                              | 52        | 17              | 119   | 111  | 155  | 192            | 79     | 130    | 405    | 450  | 855            | 45.3     | 47.4     |
| Percentage by gender within age group | 75.4      | 24.6            | 51.7  | 48.3 | 44.7 | 55.3           | 37.8   | 62.2   | 47.4   | 52.6 |                |          |          |
| Total by age group (F and M)          |           | 69              |       | 230  |      | 347            |        | 209    |        | 855  |                |          |          |
| Percentage of total                   |           | 8.1             |       | 26.9 |      | 40.6           |        | 24.4   |        | 100  |                |          |          |
| Average age of staff                  | at 31.12. | <b>18</b> (yeaı | rs)   |      | 47   | . <b>0</b> (F) | 50     | .2 (M) |        |      |                |          |          |
| Global average age (                  | years)    |                 |       |      |      | 48.6           |        |        |        |      |                |          |          |
| F = Female M = Male                   |           |                 |       |      |      |                |        |        |        |      |                |          |          |