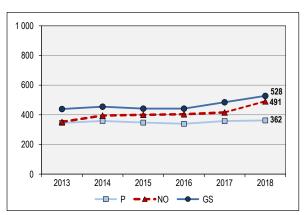

#### **Development cooperation staff**

<sup>\*</sup> Positions funded by TC, PSI, RBSA and other extra-budgetary resources.

Chart II. Number of staff according staff categories and source of funds over the last six years (from 31 December 2012 to 31 December 2018)

#### Regular staff

#### **Development cooperation staff**

Source: Table I above and data from previous PFAC documents on composition and structure of staff.

Chart III. Percentage of staff by length of service and source of funds as at 31 December 2018