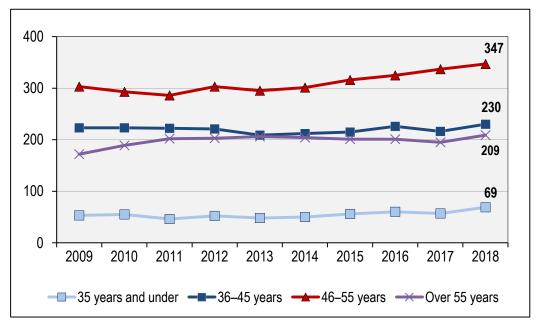

| Grade/category                        | 35 and    | under           | 36–45 |      | 46–5 | 5              | Over 5 | 55     | Subtot | al   | Grand<br>total | % female | % female |
|---------------------------------------|-----------|-----------------|-------|------|------|----------------|--------|--------|--------|------|----------------|----------|----------|
|                                       | F         | М               | F     | M    | F    | M              | F      | M      | F      | M    |                | 2017     | 2018     |
| D-G                                   | -         | -               | -     | -    | -    | -              | _      | 1      | -      | 1    | 1              | -        | -        |
| D-DG                                  | -         | _               | -     | -    | -    | -              | 1      | 2      | 1      | 2    | 3              | 50.0     | 33.3     |
| A-DG                                  | -         | -               | -     | -    | 1    | -              | 2      | 3      | 3      | 3    | 6              | 42.9     | 50.0     |
| D.2                                   | -         | -               | -     | -    | 3    | 5              | 6      | 7      | 9      | 12   | 21             | 45.5     | 42.9     |
| D.1                                   | -         | -               | 1     | 1    | 16   | 22             | 11     | 22     | 28     | 45   | 73             | 35.7     | 38.4     |
| P.5                                   | _         | _               | 12    | 19   | 45   | 90             | 44     | 65     | 101    | 174  | 275            | 35.2     | 36.7     |
| P.4                                   | 5         | 2               | 63    | 61   | 57   | 52             | 13     | 26     | 138    | 141  | 279            | 47.9     | 49.5     |
| P.3                                   | 17        | 5               | 38    | 21   | 31   | 21             | 2      | 4      | 88     | 51   | 139            | 61.9     | 63.3     |
| P.2                                   | 29        | 10              | 5     | 9    | 2    | 2              | -      | -      | 36     | 21   | 57             | 52.1     | 63.2     |
| P.1                                   | 1         | _               | -     | -    | -    | -              | -      | -      | 1      | -    | 1              | 100.0    | 100.0    |
| Subtotal                              | 52        | 17              | 119   | 111  | 155  | 192            | 79     | 130    | 405    | 450  | 855            | 45.3     | 47.4     |
| Percentage by gender within age group | 75.4      | 24.6            | 51.7  | 48.3 | 44.7 | 55.3           | 37.8   | 62.2   | 47.4   | 52.6 |                |          |          |
| Total by age group (F and M)          |           | 69              |       | 230  |      | 347            |        | 209    |        | 855  |                |          |          |
| Percentage of total                   |           | 8.1             |       | 26.9 |      | 40.6           |        | 24.4   |        | 100  |                |          |          |
| Average age of staff                  | at 31.12. | <b>18</b> (yeaı | rs)   |      | 47   | . <b>0</b> (F) | 50     | .2 (M) |        |      |                |          |          |
| Global average age (                  | years)    |                 |       |      |      | 48.6           |        |        |        |      |                |          |          |
| F = Female M = Male                   |           |                 |       |      |      |                |        |        |        |      |                |          |          |

Chart VIII(a). Number of Professional and higher category staff by age, in service over ten years (from 31 December 2009 to 31 December 2018) (regular staff)

Source: Table II(a) above and data from previous PFA documents on composition and structure of staff.