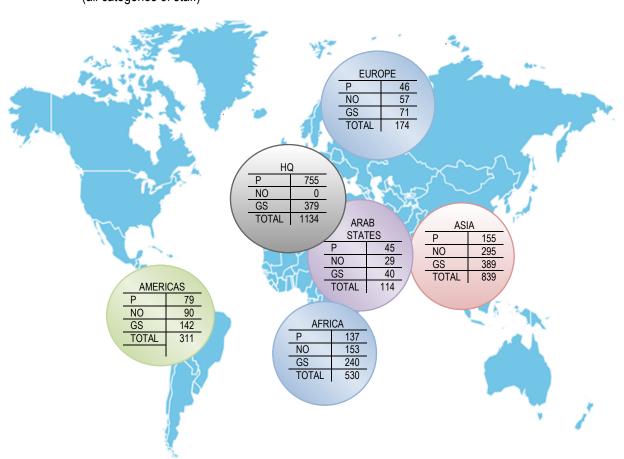

#### Part I. General overview

Table I. Distribution of staff according to category, place of assignment, type of contract and source of funds, as at 31 December 2018

| Officials e | mployed                                       |                                                                       |                                                                                                                                                                                                                                                                                                                               |                                                                                                                                                                                                                                                                                                                                                                                                                                                 |                                                                                                                                                                                                                                                                                                                                                                                                                                                                                                                                                |
|-------------|-----------------------------------------------|-----------------------------------------------------------------------|-------------------------------------------------------------------------------------------------------------------------------------------------------------------------------------------------------------------------------------------------------------------------------------------------------------------------------|-------------------------------------------------------------------------------------------------------------------------------------------------------------------------------------------------------------------------------------------------------------------------------------------------------------------------------------------------------------------------------------------------------------------------------------------------|------------------------------------------------------------------------------------------------------------------------------------------------------------------------------------------------------------------------------------------------------------------------------------------------------------------------------------------------------------------------------------------------------------------------------------------------------------------------------------------------------------------------------------------------|
| Regular st  | aff                                           | •                                                                     | Developme                                                                                                                                                                                                                                                                                                                     | Total                                                                                                                                                                                                                                                                                                                                                                                                                                           |                                                                                                                                                                                                                                                                                                                                                                                                                                                                                                                                                |
| WLT         | FT                                            | Subtotal                                                              | FT                                                                                                                                                                                                                                                                                                                            | Subtotal                                                                                                                                                                                                                                                                                                                                                                                                                                        |                                                                                                                                                                                                                                                                                                                                                                                                                                                                                                                                                |
|             |                                               |                                                                       |                                                                                                                                                                                                                                                                                                                               |                                                                                                                                                                                                                                                                                                                                                                                                                                                 |                                                                                                                                                                                                                                                                                                                                                                                                                                                                                                                                                |
| 264         | 332                                           | 596                                                                   | 159                                                                                                                                                                                                                                                                                                                           | 159                                                                                                                                                                                                                                                                                                                                                                                                                                             | 755                                                                                                                                                                                                                                                                                                                                                                                                                                                                                                                                            |
| 302         | 38                                            | 340                                                                   | 39                                                                                                                                                                                                                                                                                                                            | 39                                                                                                                                                                                                                                                                                                                                                                                                                                              | 379                                                                                                                                                                                                                                                                                                                                                                                                                                                                                                                                            |
| 566         | 370                                           | 936                                                                   | 198                                                                                                                                                                                                                                                                                                                           | 198                                                                                                                                                                                                                                                                                                                                                                                                                                             | 1 134                                                                                                                                                                                                                                                                                                                                                                                                                                                                                                                                          |
|             |                                               |                                                                       |                                                                                                                                                                                                                                                                                                                               |                                                                                                                                                                                                                                                                                                                                                                                                                                                 |                                                                                                                                                                                                                                                                                                                                                                                                                                                                                                                                                |
| 92          | 167                                           | 259                                                                   | 203                                                                                                                                                                                                                                                                                                                           | 203                                                                                                                                                                                                                                                                                                                                                                                                                                             | 462                                                                                                                                                                                                                                                                                                                                                                                                                                                                                                                                            |
| 76          | 57                                            | 133                                                                   | 491                                                                                                                                                                                                                                                                                                                           | 491                                                                                                                                                                                                                                                                                                                                                                                                                                             | 624                                                                                                                                                                                                                                                                                                                                                                                                                                                                                                                                            |
| 270         | 123                                           | 393                                                                   | 489                                                                                                                                                                                                                                                                                                                           | 489                                                                                                                                                                                                                                                                                                                                                                                                                                             | 882                                                                                                                                                                                                                                                                                                                                                                                                                                                                                                                                            |
| 438         | 347                                           | 785                                                                   | 1 183                                                                                                                                                                                                                                                                                                                         | 1 183                                                                                                                                                                                                                                                                                                                                                                                                                                           | 1 968                                                                                                                                                                                                                                                                                                                                                                                                                                                                                                                                          |
| 1 004       | 717                                           | 1 721                                                                 | 1 381                                                                                                                                                                                                                                                                                                                         | 1 381                                                                                                                                                                                                                                                                                                                                                                                                                                           | 3 102                                                                                                                                                                                                                                                                                                                                                                                                                                                                                                                                          |
|             | Regular st<br>WLT  264 302 566  92 76 270 438 | 264 332<br>302 38<br>566 370<br>92 167<br>76 57<br>270 123<br>438 347 | Regular staff           WLT         FT         Subtotal           264         332         596           302         38         340           566         370         936           92         167         259           76         57         133           270         123         393           438         347         785 | Regular staff         Developme           WLT         FT         Subtotal         FT           264         332         596         159           302         38         340         39           566         370         936         198           92         167         259         203           76         57         133         491           270         123         393         489           438         347         785         1 183 | Regular staff         Development cooperation staff*           WLT         FT         Subtotal           264         332         596         159         159           302         38         340         39         39           566         370         936         198         198           92         167         259         203         203           76         57         133         491         491           270         123         393         489         489           438         347         785         1 183         1 183 |