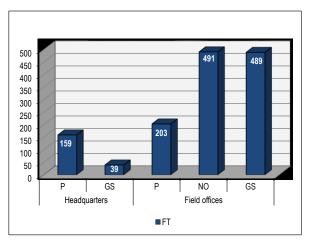

#### Part I. General overview

Table I. Distribution of staff according to category, place of assignment, type of contract and source of funds, as at 31 December 2018

| Officials e | mployed                                       |                                                                       |                                                                                                                                                                                                                                                                                                                               |                                                                                                                                                                                                                                                                                                                                                                                                                                                 |                                                                                                                                                                                                                                                                                                                                                                                                                                                                                                                                                |
|-------------|-----------------------------------------------|-----------------------------------------------------------------------|-------------------------------------------------------------------------------------------------------------------------------------------------------------------------------------------------------------------------------------------------------------------------------------------------------------------------------|-------------------------------------------------------------------------------------------------------------------------------------------------------------------------------------------------------------------------------------------------------------------------------------------------------------------------------------------------------------------------------------------------------------------------------------------------|------------------------------------------------------------------------------------------------------------------------------------------------------------------------------------------------------------------------------------------------------------------------------------------------------------------------------------------------------------------------------------------------------------------------------------------------------------------------------------------------------------------------------------------------|
| Regular st  | aff                                           | •                                                                     | Developme                                                                                                                                                                                                                                                                                                                     | Total                                                                                                                                                                                                                                                                                                                                                                                                                                           |                                                                                                                                                                                                                                                                                                                                                                                                                                                                                                                                                |
| WLT         | FT                                            | Subtotal                                                              | FT                                                                                                                                                                                                                                                                                                                            | Subtotal                                                                                                                                                                                                                                                                                                                                                                                                                                        |                                                                                                                                                                                                                                                                                                                                                                                                                                                                                                                                                |
|             |                                               |                                                                       |                                                                                                                                                                                                                                                                                                                               |                                                                                                                                                                                                                                                                                                                                                                                                                                                 |                                                                                                                                                                                                                                                                                                                                                                                                                                                                                                                                                |
| 264         | 332                                           | 596                                                                   | 159                                                                                                                                                                                                                                                                                                                           | 159                                                                                                                                                                                                                                                                                                                                                                                                                                             | 755                                                                                                                                                                                                                                                                                                                                                                                                                                                                                                                                            |
| 302         | 38                                            | 340                                                                   | 39                                                                                                                                                                                                                                                                                                                            | 39                                                                                                                                                                                                                                                                                                                                                                                                                                              | 379                                                                                                                                                                                                                                                                                                                                                                                                                                                                                                                                            |
| 566         | 370                                           | 936                                                                   | 198                                                                                                                                                                                                                                                                                                                           | 198                                                                                                                                                                                                                                                                                                                                                                                                                                             | 1 134                                                                                                                                                                                                                                                                                                                                                                                                                                                                                                                                          |
|             |                                               |                                                                       |                                                                                                                                                                                                                                                                                                                               |                                                                                                                                                                                                                                                                                                                                                                                                                                                 |                                                                                                                                                                                                                                                                                                                                                                                                                                                                                                                                                |
| 92          | 167                                           | 259                                                                   | 203                                                                                                                                                                                                                                                                                                                           | 203                                                                                                                                                                                                                                                                                                                                                                                                                                             | 462                                                                                                                                                                                                                                                                                                                                                                                                                                                                                                                                            |
| 76          | 57                                            | 133                                                                   | 491                                                                                                                                                                                                                                                                                                                           | 491                                                                                                                                                                                                                                                                                                                                                                                                                                             | 624                                                                                                                                                                                                                                                                                                                                                                                                                                                                                                                                            |
| 270         | 123                                           | 393                                                                   | 489                                                                                                                                                                                                                                                                                                                           | 489                                                                                                                                                                                                                                                                                                                                                                                                                                             | 882                                                                                                                                                                                                                                                                                                                                                                                                                                                                                                                                            |
| 438         | 347                                           | 785                                                                   | 1 183                                                                                                                                                                                                                                                                                                                         | 1 183                                                                                                                                                                                                                                                                                                                                                                                                                                           | 1 968                                                                                                                                                                                                                                                                                                                                                                                                                                                                                                                                          |
| 1 004       | 717                                           | 1 721                                                                 | 1 381                                                                                                                                                                                                                                                                                                                         | 1 381                                                                                                                                                                                                                                                                                                                                                                                                                                           | 3 102                                                                                                                                                                                                                                                                                                                                                                                                                                                                                                                                          |
|             | Regular st<br>WLT  264 302 566  92 76 270 438 | 264 332<br>302 38<br>566 370<br>92 167<br>76 57<br>270 123<br>438 347 | Regular staff           WLT         FT         Subtotal           264         332         596           302         38         340           566         370         936           92         167         259           76         57         133           270         123         393           438         347         785 | Regular staff         Developme           WLT         FT         Subtotal         FT           264         332         596         159           302         38         340         39           566         370         936         198           92         167         259         203           76         57         133         491           270         123         393         489           438         347         785         1 183 | Regular staff         Development cooperation staff*           WLT         FT         Subtotal           264         332         596         159         159           302         38         340         39         39           566         370         936         198         198           92         167         259         203         203           76         57         133         491         491           270         123         393         489         489           438         347         785         1 183         1 183 |

#### **Development cooperation staff**

<sup>\*</sup> Positions funded by TC, PSI, RBSA and other extra-budgetary resources.

Chart II. Number of staff according staff categories and source of funds over the last six years (from 31 December 2012 to 31 December 2018)