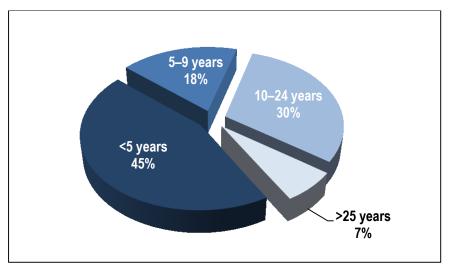

Regular staff Development cooperation staff

Chart IV. Percentage of staff by length of service as at 31 December 2018 (all categories of staff)