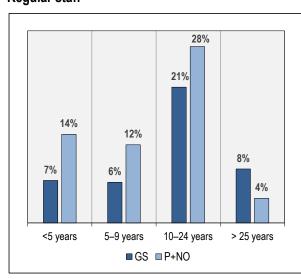

Regular staff Development cooperation staff

Chart IV. Percentage of staff by length of service as at 31 December 2018 (all categories of staff)