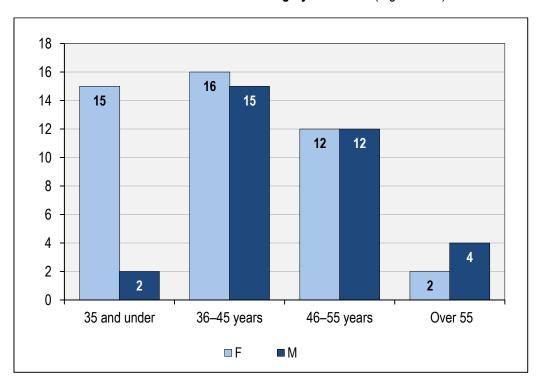

| Grade/category                        | 35 and    | under           | 36–45 |      | 46–5 | 5              | Over 5 | 55     | Subtot | al   | Grand<br>total | % female | % female |
|---------------------------------------|-----------|-----------------|-------|------|------|----------------|--------|--------|--------|------|----------------|----------|----------|
|                                       | F         | М               | F     | M    | F    | M              | F      | M      | F      | M    |                | 2017     | 2018     |
| D-G                                   | -         | -               | -     | -    | -    | -              | _      | 1      | -      | 1    | 1              | -        | -        |
| D-DG                                  | -         | _               | -     | -    | -    | -              | 1      | 2      | 1      | 2    | 3              | 50.0     | 33.3     |
| A-DG                                  | -         | -               | -     | -    | 1    | -              | 2      | 3      | 3      | 3    | 6              | 42.9     | 50.0     |
| D.2                                   | -         | -               | -     | -    | 3    | 5              | 6      | 7      | 9      | 12   | 21             | 45.5     | 42.9     |
| D.1                                   | -         | -               | 1     | 1    | 16   | 22             | 11     | 22     | 28     | 45   | 73             | 35.7     | 38.4     |
| P.5                                   | _         | _               | 12    | 19   | 45   | 90             | 44     | 65     | 101    | 174  | 275            | 35.2     | 36.7     |
| P.4                                   | 5         | 2               | 63    | 61   | 57   | 52             | 13     | 26     | 138    | 141  | 279            | 47.9     | 49.5     |
| P.3                                   | 17        | 5               | 38    | 21   | 31   | 21             | 2      | 4      | 88     | 51   | 139            | 61.9     | 63.3     |
| P.2                                   | 29        | 10              | 5     | 9    | 2    | 2              | -      | -      | 36     | 21   | 57             | 52.1     | 63.2     |
| P.1                                   | 1         | _               | -     | -    | -    | -              | -      | -      | 1      | -    | 1              | 100.0    | 100.0    |
| Subtotal                              | 52        | 17              | 119   | 111  | 155  | 192            | 79     | 130    | 405    | 450  | 855            | 45.3     | 47.4     |
| Percentage by gender within age group | 75.4      | 24.6            | 51.7  | 48.3 | 44.7 | 55.3           | 37.8   | 62.2   | 47.4   | 52.6 |                |          |          |
| Total by age group (F and M)          |           | 69              |       | 230  |      | 347            |        | 209    |        | 855  |                |          |          |
| Percentage of total                   |           | 8.1             |       | 26.9 |      | 40.6           |        | 24.4   |        | 100  |                |          |          |
| Average age of staff                  | at 31.12. | <b>18</b> (yeaı | rs)   |      | 47   | . <b>0</b> (F) | 50     | .2 (M) |        |      |                |          |          |
| Global average age (                  | years)    |                 |       |      |      | 48.6           |        |        |        |      |                |          |          |
| F = Female M = Male                   |           |                 |       |      |      |                |        |        |        |      |                |          |          |