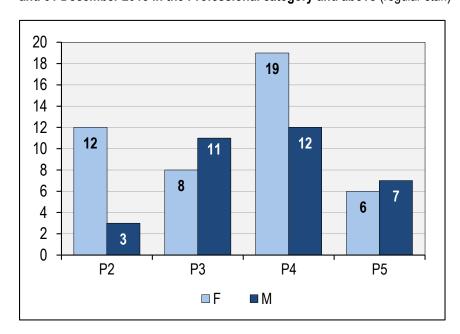

Chart V. Distribution by gender and grade of staff newly appointed between 1 January and 31 December 2018 in the Professional category and above (regular staff)

Chart VI. Distribution by age and gender of staff newly appointed between 1 January and 31 December 2018 in the Professional category and above (regular staff)