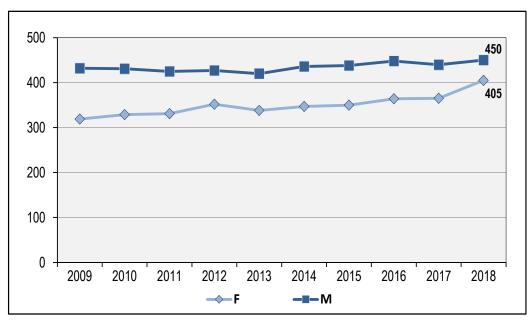

| Grade/category                        | 35 and    | under           | 36–45 |      | 46–5 | 5              | Over 5 | 55     | Subtot | al   | Grand<br>total | % female | % female |
|---------------------------------------|-----------|-----------------|-------|------|------|----------------|--------|--------|--------|------|----------------|----------|----------|
|                                       | F         | М               | F     | M    | F    | M              | F      | M      | F      | M    |                | 2017     | 2018     |
| D-G                                   | -         | -               | -     | -    | -    | -              | _      | 1      | -      | 1    | 1              | -        | -        |
| D-DG                                  | -         | _               | -     | -    | -    | -              | 1      | 2      | 1      | 2    | 3              | 50.0     | 33.3     |
| A-DG                                  | -         | -               | -     | -    | 1    | -              | 2      | 3      | 3      | 3    | 6              | 42.9     | 50.0     |
| D.2                                   | -         | -               | -     | -    | 3    | 5              | 6      | 7      | 9      | 12   | 21             | 45.5     | 42.9     |
| D.1                                   | -         | -               | 1     | 1    | 16   | 22             | 11     | 22     | 28     | 45   | 73             | 35.7     | 38.4     |
| P.5                                   | _         | _               | 12    | 19   | 45   | 90             | 44     | 65     | 101    | 174  | 275            | 35.2     | 36.7     |
| P.4                                   | 5         | 2               | 63    | 61   | 57   | 52             | 13     | 26     | 138    | 141  | 279            | 47.9     | 49.5     |
| P.3                                   | 17        | 5               | 38    | 21   | 31   | 21             | 2      | 4      | 88     | 51   | 139            | 61.9     | 63.3     |
| P.2                                   | 29        | 10              | 5     | 9    | 2    | 2              | -      | -      | 36     | 21   | 57             | 52.1     | 63.2     |
| P.1                                   | 1         | _               | -     | -    | -    | -              | -      | -      | 1      | -    | 1              | 100.0    | 100.0    |
| Subtotal                              | 52        | 17              | 119   | 111  | 155  | 192            | 79     | 130    | 405    | 450  | 855            | 45.3     | 47.4     |
| Percentage by gender within age group | 75.4      | 24.6            | 51.7  | 48.3 | 44.7 | 55.3           | 37.8   | 62.2   | 47.4   | 52.6 |                |          |          |
| Total by age group (F and M)          |           | 69              |       | 230  |      | 347            |        | 209    |        | 855  |                |          |          |
| Percentage of total                   |           | 8.1             |       | 26.9 |      | 40.6           |        | 24.4   |        | 100  |                |          |          |
| Average age of staff                  | at 31.12. | <b>18</b> (yeaı | rs)   |      | 47   | . <b>0</b> (F) | 50     | .2 (M) |        |      |                |          |          |
| Global average age (                  | years)    |                 |       |      |      | 48.6           |        |        |        |      |                |          |          |
| F = Female M = Male                   |           |                 |       |      |      |                |        |        |        |      |                |          |          |

Chart VII. Number of Professional and higher category of staff by gender, in service over ten years (from 31 December 2009 to 31 December 2018) (regular staff)

Source: Table II(a) above and data from previous PFA document on composition and structure of staff.