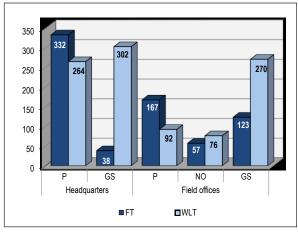

#### Part I. General overview

Table I. Distribution of staff according to category, place of assignment, type of contract and source of funds, as at 31 December 2018

| Officials e | mployed                                       |                                                                       |                                                                                                                                                                                                                                                                                                                               |                                                                                                                                                                                                                                                                                                                                                                                                                                                 |                                                                                                                                                                                                                                                                                                                                                                                                                                                                                                                                                |
|-------------|-----------------------------------------------|-----------------------------------------------------------------------|-------------------------------------------------------------------------------------------------------------------------------------------------------------------------------------------------------------------------------------------------------------------------------------------------------------------------------|-------------------------------------------------------------------------------------------------------------------------------------------------------------------------------------------------------------------------------------------------------------------------------------------------------------------------------------------------------------------------------------------------------------------------------------------------|------------------------------------------------------------------------------------------------------------------------------------------------------------------------------------------------------------------------------------------------------------------------------------------------------------------------------------------------------------------------------------------------------------------------------------------------------------------------------------------------------------------------------------------------|
| Regular st  | aff                                           | •                                                                     | Developme                                                                                                                                                                                                                                                                                                                     | Total                                                                                                                                                                                                                                                                                                                                                                                                                                           |                                                                                                                                                                                                                                                                                                                                                                                                                                                                                                                                                |
| WLT         | FT                                            | Subtotal                                                              | FT                                                                                                                                                                                                                                                                                                                            | Subtotal                                                                                                                                                                                                                                                                                                                                                                                                                                        |                                                                                                                                                                                                                                                                                                                                                                                                                                                                                                                                                |
|             |                                               |                                                                       |                                                                                                                                                                                                                                                                                                                               |                                                                                                                                                                                                                                                                                                                                                                                                                                                 |                                                                                                                                                                                                                                                                                                                                                                                                                                                                                                                                                |
| 264         | 332                                           | 596                                                                   | 159                                                                                                                                                                                                                                                                                                                           | 159                                                                                                                                                                                                                                                                                                                                                                                                                                             | 755                                                                                                                                                                                                                                                                                                                                                                                                                                                                                                                                            |
| 302         | 38                                            | 340                                                                   | 39                                                                                                                                                                                                                                                                                                                            | 39                                                                                                                                                                                                                                                                                                                                                                                                                                              | 379                                                                                                                                                                                                                                                                                                                                                                                                                                                                                                                                            |
| 566         | 370                                           | 936                                                                   | 198                                                                                                                                                                                                                                                                                                                           | 198                                                                                                                                                                                                                                                                                                                                                                                                                                             | 1 134                                                                                                                                                                                                                                                                                                                                                                                                                                                                                                                                          |
|             |                                               |                                                                       |                                                                                                                                                                                                                                                                                                                               |                                                                                                                                                                                                                                                                                                                                                                                                                                                 |                                                                                                                                                                                                                                                                                                                                                                                                                                                                                                                                                |
| 92          | 167                                           | 259                                                                   | 203                                                                                                                                                                                                                                                                                                                           | 203                                                                                                                                                                                                                                                                                                                                                                                                                                             | 462                                                                                                                                                                                                                                                                                                                                                                                                                                                                                                                                            |
| 76          | 57                                            | 133                                                                   | 491                                                                                                                                                                                                                                                                                                                           | 491                                                                                                                                                                                                                                                                                                                                                                                                                                             | 624                                                                                                                                                                                                                                                                                                                                                                                                                                                                                                                                            |
| 270         | 123                                           | 393                                                                   | 489                                                                                                                                                                                                                                                                                                                           | 489                                                                                                                                                                                                                                                                                                                                                                                                                                             | 882                                                                                                                                                                                                                                                                                                                                                                                                                                                                                                                                            |
| 438         | 347                                           | 785                                                                   | 1 183                                                                                                                                                                                                                                                                                                                         | 1 183                                                                                                                                                                                                                                                                                                                                                                                                                                           | 1 968                                                                                                                                                                                                                                                                                                                                                                                                                                                                                                                                          |
| 1 004       | 717                                           | 1 721                                                                 | 1 381                                                                                                                                                                                                                                                                                                                         | 1 381                                                                                                                                                                                                                                                                                                                                                                                                                                           | 3 102                                                                                                                                                                                                                                                                                                                                                                                                                                                                                                                                          |
|             | Regular st<br>WLT  264 302 566  92 76 270 438 | 264 332<br>302 38<br>566 370<br>92 167<br>76 57<br>270 123<br>438 347 | Regular staff           WLT         FT         Subtotal           264         332         596           302         38         340           566         370         936           92         167         259           76         57         133           270         123         393           438         347         785 | Regular staff         Developme           WLT         FT         Subtotal         FT           264         332         596         159           302         38         340         39           566         370         936         198           92         167         259         203           76         57         133         491           270         123         393         489           438         347         785         1 183 | Regular staff         Development cooperation staff*           WLT         FT         Subtotal           264         332         596         159         159           302         38         340         39         39           566         370         936         198         198           92         167         259         203         203           76         57         133         491         491           270         123         393         489         489           438         347         785         1 183         1 183 |

WLT = Without limit of time. FT = Fixed term.

Chart I. Distribution of staff according to place of assignment, category and type of contract on 31 December 2018

#### Regular staff

Source: Table I.