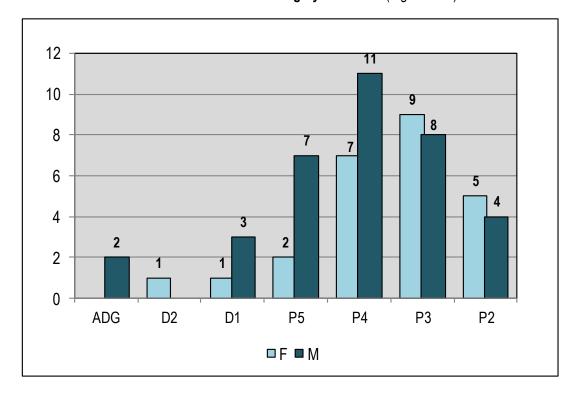

Chart V. Distribution by gender and grade of staff newly appointed between 1 January and 31 December 2014 in the Professional category and above (regular staff)

Total recruitment: 60. Source: Table VI below.