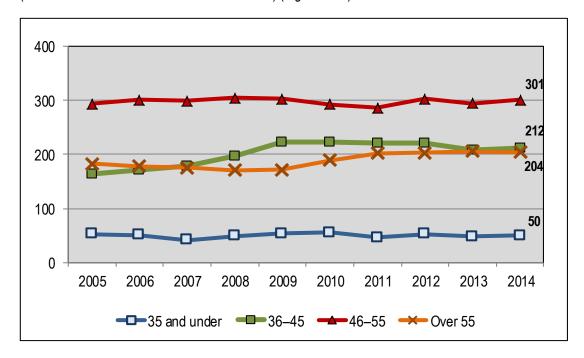

Chart VIII(a). Number of Professional and higher category staff by age, in service over ten years (from 31 December 2005 to 31 December 2014) (regular staff)

Source: Table II(a) above and data from previous PFA documents on composition and structure of staff.

Chart VIII(b). Number of Professional and higher category staff by age, on 31 December 2014 (regular staff)

Source: Table II(a) above.