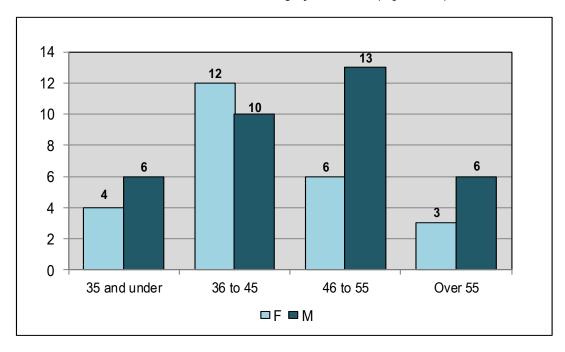

Chart V. Distribution by gender and grade of staff newly appointed between 1 January and 31 December 2014 in the Professional category and above (regular staff)

Total recruitment: 60. Source: Table VI below.

Chart VI. Distribution by age and gender of staff newly appointed between 1 January and 31 December 2014 in the Professional category and above (regular staff)

Total recruitment: 60. Source: Table VI below.