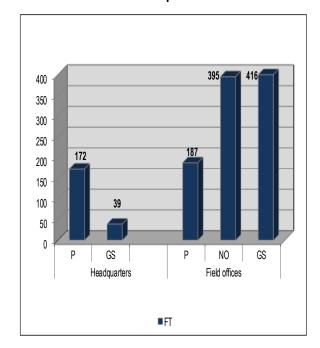

## **Technical cooperation staff**

<sup>\*</sup> Positions funded by TC, PSI, RBSA and other extra budgetary resources.

Chart II. Number of staff according to staff category and source of funds over the last six years (from 31 December 2008 to 31 December 2014)

Regular staff

## 1 000 805 800 767 600 400 200 133 0 2011 2009 2010 2012 2013 2014 →NO →GS

### **Technical cooperation staff**

Source: Table I above and data from previous PFA documents on composition and structure of staff.

Chart III. Percentage of staff by length of service and source of funds as at 31 December 2014