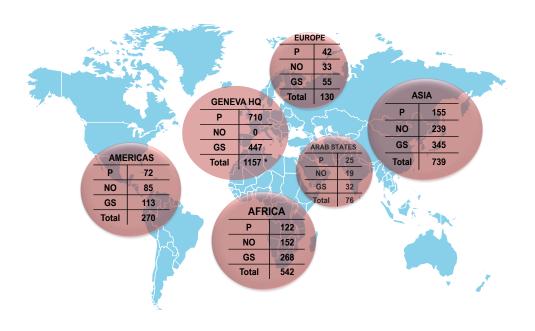

## Part V. ILO presence

Table VII ILO presence by duty station as at 31 December 2014 (all categories of staff)

**2.** The attention of the Governing Body is drawn to the fact that the information in this document for headquarters based staff and international Professional staff based in the field is obtained from the Office's Integrated Information Resource System (IRIS). The data for field offices in the present document will continue to be derived in large measure from other systems until the IRIS roll-out to the field is completed.