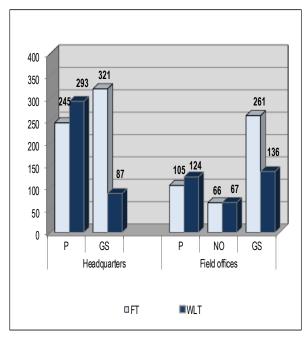

## Part I. General overview

Table I. Distribution of staff according to category, place of assignment, type of contract and source of funds on 31 December 2014

| Category of staff and               | Officials | employed |          |              |                   |       |
|-------------------------------------|-----------|----------|----------|--------------|-------------------|-------|
| place of assignment                 | Regular   | staff    |          | Technical co | operation staff * | Total |
|                                     | WLT       | FT       | Subtotal | FT           | Subtotal          |       |
| (a) Headquarters                    |           |          |          |              |                   |       |
| Professional category and above (P) | 293       | 245      | 538      | 172          | 172               | 710   |
| General Service category (GS)       | 87        | 321      | 408      | 39           | 39                | 447   |
| Subtotal (a)                        | 380       | 566      | 946      | 211          | 211               | 1 157 |
| (b) Field offices                   |           |          |          |              |                   |       |
| Professional category and above     | 124       | 105      | 229      | 187          | 187               | 416   |
| National Officer category (NO)      | 67        | 66       | 133      | 395          | 395               | 528   |
| General Service category            | 136       | 261      | 397      | 416          | 416               | 813   |
| Subtotal (b)                        | 327       | 432      | 759      | 998          | 998               | 1 757 |
| Grand total (a) + (b)               | 707       | 998      | 1 705    | 1 209        | 1 209             | 2 914 |

## **Technical cooperation staff**

<sup>\*</sup> Positions funded by TC, PSI, RBSA and other extra budgetary resources.

Chart II. Number of staff according to staff category and source of funds over the last six years (from 31 December 2008 to 31 December 2014)