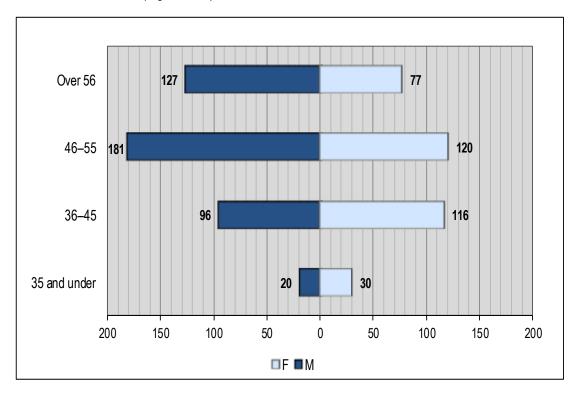

Table II(b). Distribution by age, gender and grade category on 31 December 2014, with percentages of women for 2013 and 2014 (all categories of staff)

| Grade/                          | 35 and | under | 36–45  |      | 46–55   |      | Over 5 | 55   | Subto | tal   | % female | % female |
|---------------------------------|--------|-------|--------|------|---------|------|--------|------|-------|-------|----------|----------|
| Category                        | F      | М     | F      | M    | F       | М    | F      | М    | F     | М     | 2013     | 2014     |
| P                               | 92     | 55    | 177    | 160  | 148     | 250  | 90     | 166  | 507   | 631   | 44.5     | 44.6     |
| NO                              | 74     | 44    | 118    | 101  | 57      | 65   | 21     | 36   | 270   | 246   | 53.6     | 52.3     |
| GS                              | 190    | 87    | 231    | 170  | 231     | 164  | 126    | 61   | 778   | 482   | 61.7     | 61.7     |
| Subtotal                        | 356    | 186   | 526    | 431  | 436     | 479  | 237    | 263  | 1 555 | 1 359 | 53.7     | 53.4     |
| % by gender within age group    | 65.7   | 34.3  | 55.0   | 45.0 | 47.7    | 52.3 | 47.4   | 52.6 | 53.3  | 46.7  |          |          |
| Total by age group<br>(F and M) | 54     | 2     | 95     | 57   | 9       | 15   | 50     | )0   | 2 9   | 14    |          |          |
| % of total                      | 18     | .6    | 92     | 1.8  | 31      | 1.4  | 17     | .2   | 10    | 00    |          |          |
| Average age of staff (          | years) |       | 44 (F) | 40   | 6.3 (M) |      |        |      |       |       |          |          |
| Global average age (y           | ears)  |       | 44.9   |      |         |      |        |      |       |       |          |          |
| F = Female M = Male.            |        |       |        |      |         |      |        |      |       |       |          |          |