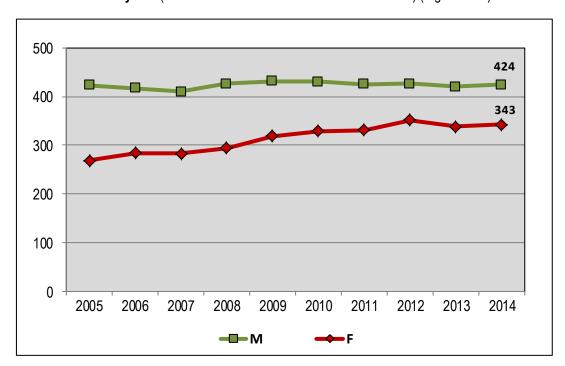

Chart VII. Number of Professional and higher category staff by gender, in service over ten years (from 31 December 2005 to 31 December 2014) (regular staff)

Source: Table II(a) above and data from previous PFA documents on composition and structure of staff.