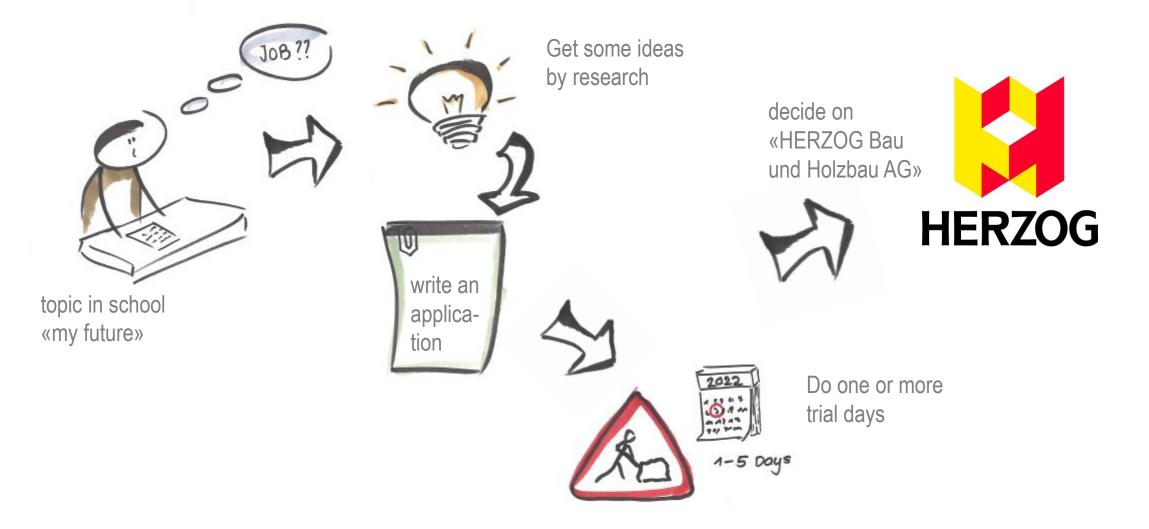

15 young people / apprenticeships of 3-4 years

- Mason / Bricklayer
- Carpenter - Joiner

How to become an apprentice at HERZOG Bau und Holzbau AG