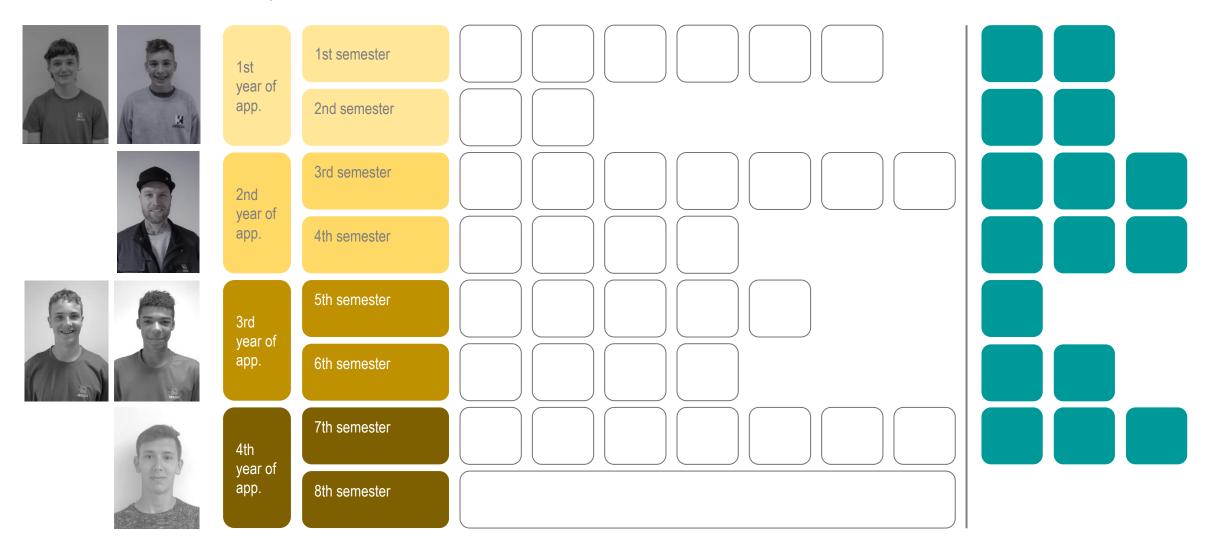

15 young people / apprenticeships of 3-4 years

- Mason / Bricklayer
- Carpenter - Joiner

How to become an apprentice at HERZOG Bau und Holzbau AG