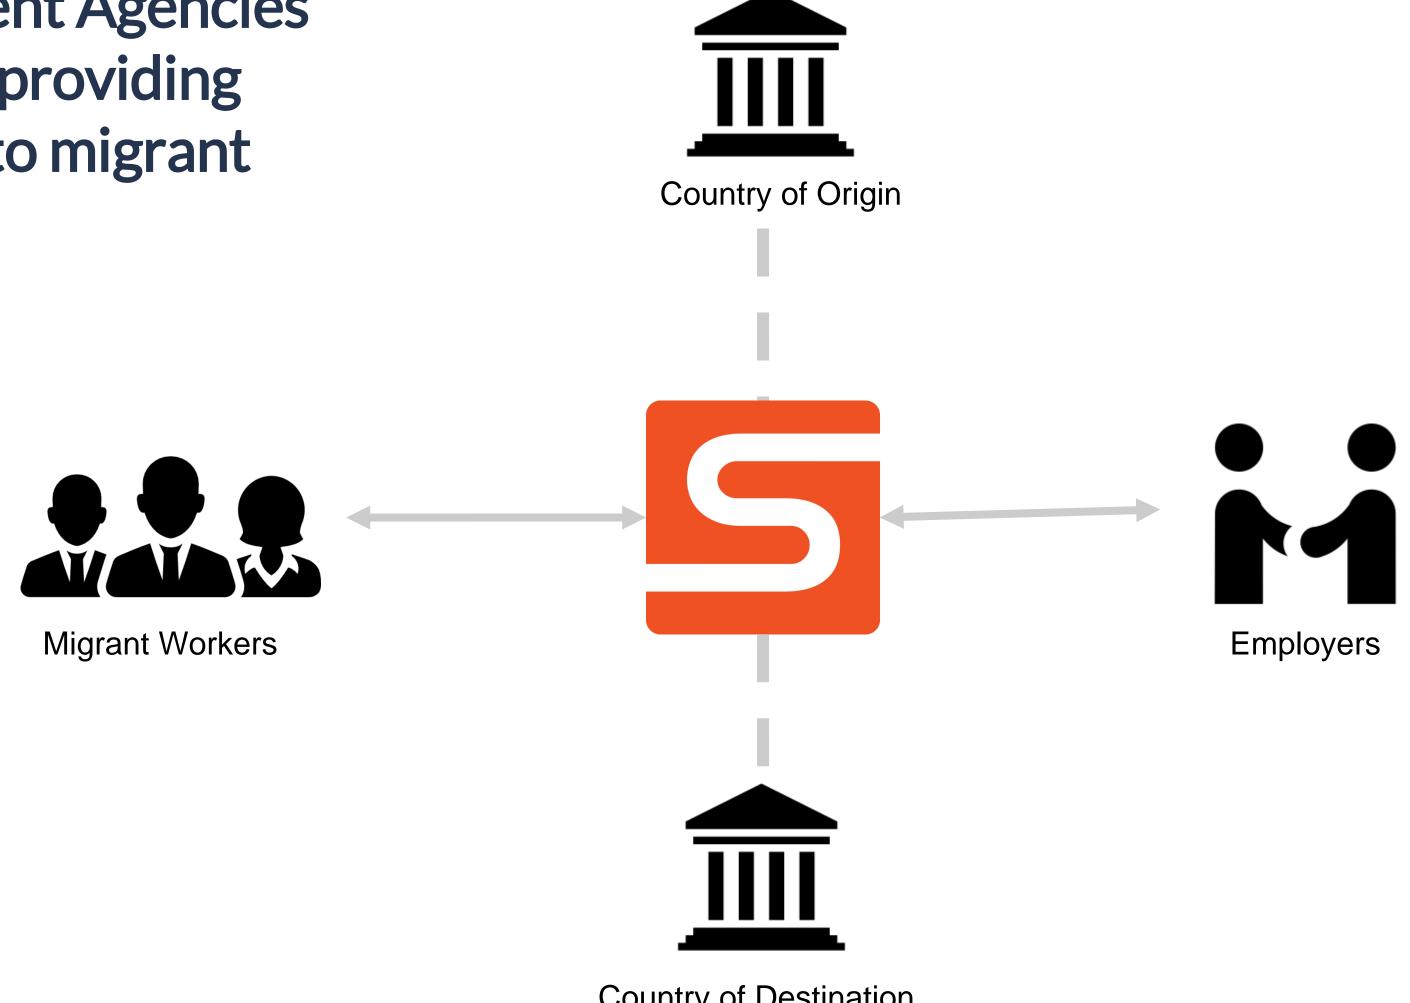

Role of Recruitment Agencies in protecting and providing support services to migrant workers

**Country of Destination** 